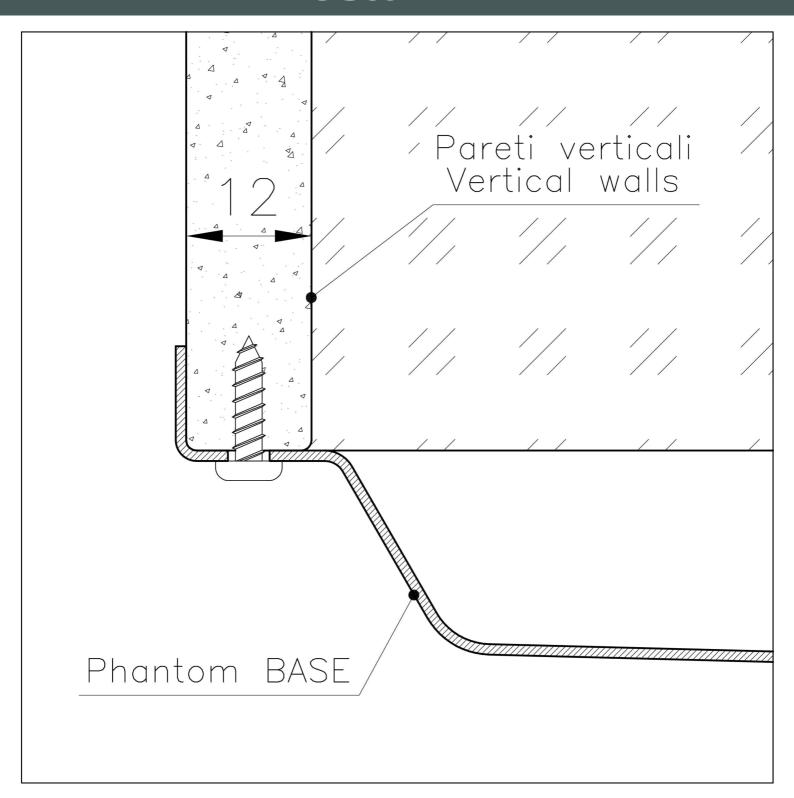

| Waste fitting                   | 3,5" drain                                                                                                                                                                                                                                                                                                                                     |
|---------------------------------|------------------------------------------------------------------------------------------------------------------------------------------------------------------------------------------------------------------------------------------------------------------------------------------------------------------------------------------------|
| FEATURES                        |                                                                                                                                                                                                                                                                                                                                                |
| Gun Metal                       | The Gun Metal finish is obtained by treating steel with a physical process called PVD (Phisical Vacuum Deposition) which deposits particles of noble metals on the surface. The result is a unique and refined aesthetic effect, and an improvement of the mechanical properties of the steel which is more resistant to impact and scratches. |
| PHANTOM BASE - 12 mm            | The Phantom BASE sink's bottoms are specifically engineered to be coupled with sinks made out of slabs. The perimetric trough makes for a simple and perfect installation. This version of Phantom BASE is meant for slabs of 12mm thickness.                                                                                                  |
| PHANTOM BASE WITHOUT<br>WELDING | The steel bottom Phantom BASE solves the problem of water draining of slab sinks, because the slope built into the moulded bottom ensures perfect draining. The radius and sloped profile of Phantom BASE guarantee great practicality and hygiene in everyday cleaning.                                                                       |
| High thickness                  | Imm thick steel. A significant thickness, which guarantees the maximum sturdiness and durability.                                                                                                                                                                                                                                              |
| Small radius                    | Bowls with squared shapes with a modern design and an increased capacity, for a minimal aesthetics connected with an extreme practicity.                                                                                                                                                                                                       |

## **TECHNICAL DATA**

Perimetral overflow

essential shape.