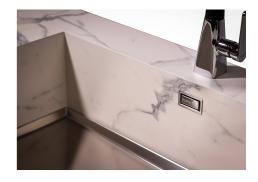

The overflow is always a security on the Foster sinks that prevents the overflow of water in case

of oversights. The perimeter drain solution improves aesthetics thanks to its square and

## **TECHNICAL DATA**

Perimetral overflow

essential shape.

# Foster ==

DETTAGLIO PER TROPPO PIENO / OVERFLOW DETAILS