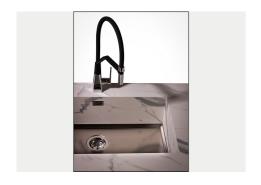

# Sink Phantom Base Gun Metal

Recommended for 12mm thickness

Kitchen Sinks

Code: 5557 146

#### **DETAILS**

| Coloring          | Gun Metal                                                                                                |
|-------------------|----------------------------------------------------------------------------------------------------------|
| Finish            | PVD                                                                                                      |
| Material          | AISI 304 stainless steel                                                                                 |
| Texture           | Brushed in line                                                                                          |
| Dimensions        | 740x430 mm for 12 mm thick sheets                                                                        |
| Standard fittings | Drain, Foster overflow and universal corrugated pipe (for installing different overflows), Boxed packing |
| Built-in hole     | View technical data sheet                                                                                |
| Bowl dimension    | 710 x 400 mm                                                                                             |
| Number of bowls   | 1 bowl                                                                                                   |