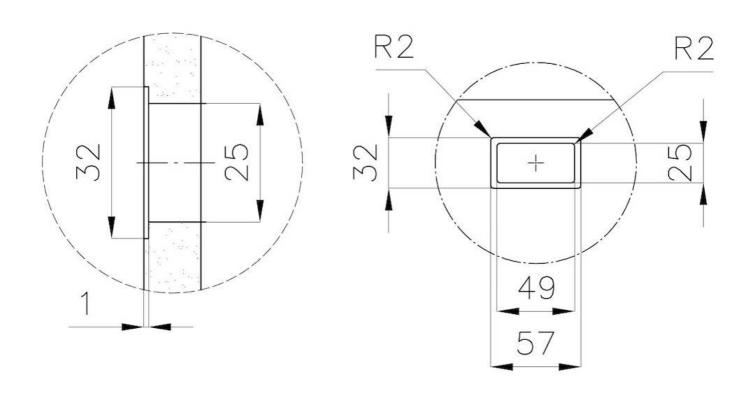

The overflow is always a security on the Foster sinks that prevents the overflow of water in case

of oversights. The perimeter drain solution improves aesthetics thanks to its square and

## **TECHNICAL DATA**

Perimetral overflow

essential shape.

# Foster ==

DETTAGLIO PER TROPPO PIENO / OVERFLOW DETAILS