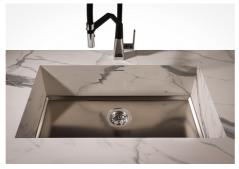

# Sink Phantom Base Gun Metal

Recommended for 12mm thickness

Kitchen Sinks

Code: 5557 146

#### **DETAILS**

| Coloring          | Gun Metal                                                                                                |
|-------------------|----------------------------------------------------------------------------------------------------------|
| Finish            | PVD                                                                                                      |
| Material          | AISI 304 stainless steel                                                                                 |
| Texture           | Brushed in line                                                                                          |
| Dimensions        | 740x430 mm for 12 mm thick sheets                                                                        |
| Standard fittings | Drain, Foster overflow and universal corrugated pipe (for installing different overflows), Boxed packing |
| Built-in hole     | View technical data sheet                                                                                |
| Bowl dimension    | 710 x 400 mm                                                                                             |
| Number of bowls   | 1 bowl                                                                                                   |