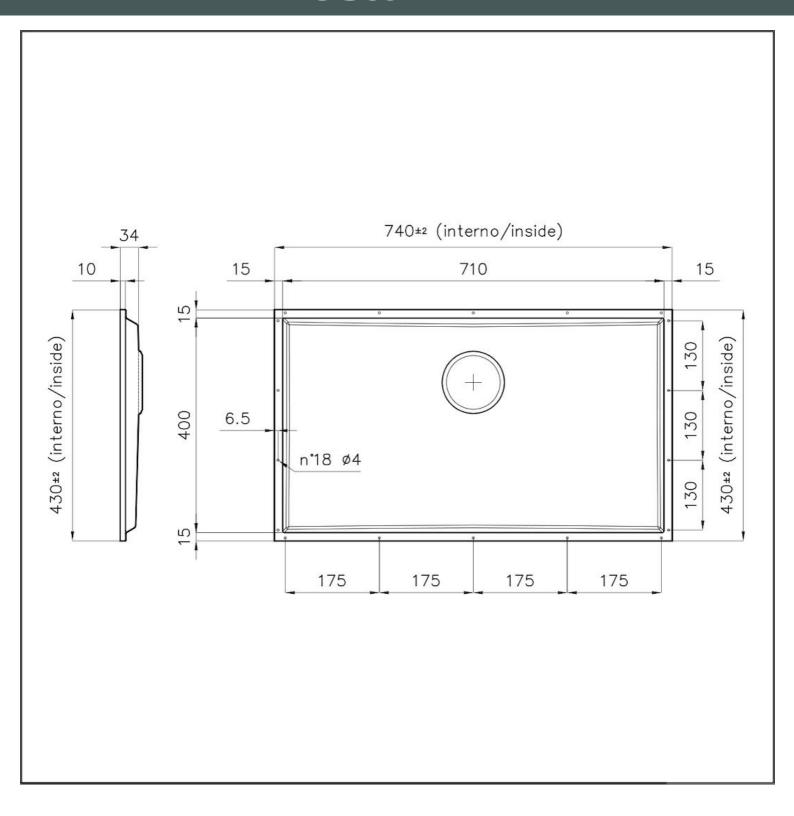

#### **DETAILS**

| Coloring          | Gun Metal                                                                                                |
|-------------------|----------------------------------------------------------------------------------------------------------|
| Finish            | PVD                                                                                                      |
| Material          | AISI 304 stainless steel                                                                                 |
| Texture           | Brushed in line                                                                                          |
| Dimensions        | 740x430 mm for 12 mm thick sheets                                                                        |
| Standard fittings | Drain, Foster overflow and universal corrugated pipe (for installing different overflows), Boxed packing |
| Built-in hole     | View technical data sheet                                                                                |
| Bowl dimension    | 710 x 400 mm                                                                                             |
| Number of bowls   | 1 bowl                                                                                                   |

| Waste fitting                   | 3,5" drain                                                                                                                                                                                                                                                                                                                                     |
|---------------------------------|------------------------------------------------------------------------------------------------------------------------------------------------------------------------------------------------------------------------------------------------------------------------------------------------------------------------------------------------|
| FEATURES                        |                                                                                                                                                                                                                                                                                                                                                |
| Gun Metal                       | The Gun Metal finish is obtained by treating steel with a physical process called PVD (Phisical Vacuum Deposition) which deposits particles of noble metals on the surface. The result is a unique and refined aesthetic effect, and an improvement of the mechanical properties of the steel which is more resistant to impact and scratches. |
| PHANTOM BASE - 12 mm            | The Phantom BASE sink's bottoms are specifically engineered to be coupled with sinks made out of slabs. The perimetric trough makes for a simple and perfect installation. This version of Phantom BASE is meant for slabs of 12mm thickness.                                                                                                  |
| PHANTOM BASE WITHOUT<br>WELDING | The steel bottom Phantom BASE solves the problem of water draining of slab sinks, because the slope built into the moulded bottom ensures perfect draining. The radius and sloped profile of Phantom BASE guarantee great practicality and hygiene in everyday cleaning.                                                                       |
| High thickness                  | Imm thick steel. A significant thickness, which guarantees the maximum sturdiness and durability.                                                                                                                                                                                                                                              |
| Small radius                    | Bowls with squared shapes with a modern design and an increased capacity, for a minimal aesthetics connected with an extreme practicity.                                                                                                                                                                                                       |

## **TECHNICAL DATA**

Perimetral overflow

essential shape.