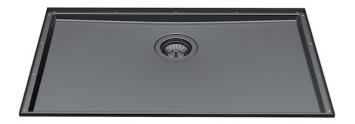

# Sink Phantom Base Gun Metal

Recommended for 12mm thickness

Kitchen Sinks

Code: 5557 146

#### **DETAILS**

| Coloring          | Gun Metal                                                                                                |
|-------------------|----------------------------------------------------------------------------------------------------------|
| Finish            | PVD                                                                                                      |
| Material          | AISI 304 stainless steel                                                                                 |
| Texture           | Brushed in line                                                                                          |
| Dimensions        | 740x430 mm for 12 mm thick sheets                                                                        |
| Standard fittings | Drain, Foster overflow and universal corrugated pipe (for installing different overflows), Boxed packing |
| Built-in hole     | View technical data sheet                                                                                |
| Bowl dimension    | 710 x 400 mm                                                                                             |
| Number of bowls   | 1 bowl                                                                                                   |